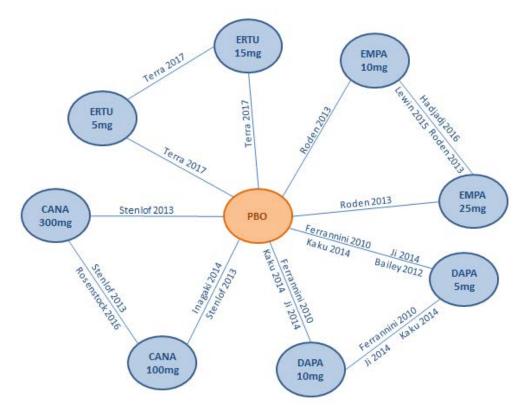

nefit

Difference in costs

Lower health benefits, lower costs:

unable to recommend, need a cost-utility analysis (STA)

Similar/greater health benefits, similar/lower costs: recommend as an option



# Language of Technology Appraisal

- Clinical Effectiveness
- Cost Effectiveness
- QALYs
- Incremental Cost Effectiveness Ratios
- Comparators/standard of care
- Progression Free survival
- Overall Survival
- Networked Meta Analysis
- Intractable names of pharmaceutical medicines
- Orphan and Ultra Orphan
- •End of Life Criteria



# Impact of Treatment



**Courtesy Stephen Monaghan** 

## Oh that life were so simple

### **Evidence base**

- -Small studies
- -Immature data
- -Surrogate end points
- -Lack of comparator arm
- -Wrong Comparator
- -Point estimates of effectiveness, HRs etc.



#### **Economic Evaluation**



Figure 6. OS output





## Other Challenges

- Changes in Payment systems for Appriasals
- Cancer Drugs Fund
- Patient access schemes and discounts
- Increasing commercial in confidence discussions
- Time horizons for advice
- Double standards we treat new therapies by a different standard to old
- Personalised medicine and what does that mean
- Making sense of combination therapies e.g. adjuvants, drugs etc.











Source: - Santa Fe Institute



### **Towards Complexity in Health and Healthcare**

- •Which dose?
- •Which combination?
- •What dosage combination?
- •Are long term responders different?





#### **Broader role for AWMSG**

Greater cooperation with other groups

Drugs and therapeutics committees

HTW

HEIW

National Clinical Audit

**PH